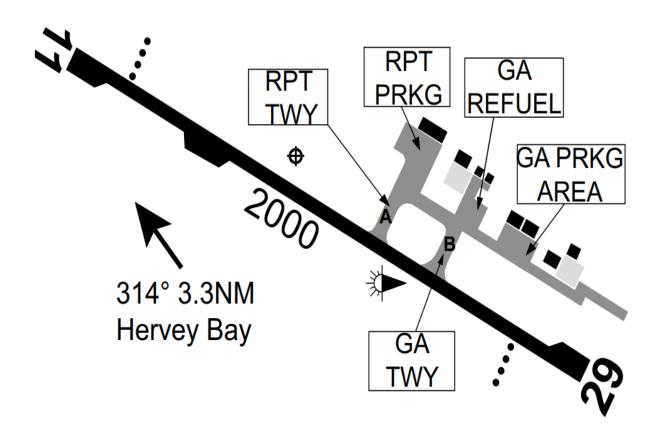

| Runway / Taxiway Apron | PCN / Restrictions                  |  |
|------------------------|-------------------------------------|--|
| Runway 11/29           | 42/F/B/X 1503/ (218PSI) T Grooved   |  |
| ALPHA                  | 26/F/B/X 1503/ (218PSI) T           |  |
| BRAVO                  | Below 15,000 kg only                |  |
| RPT APRON Bays (1-3)   | By approval only with this form     |  |
| GA APRON               | 8/F/B550 (80PSI) U Not ABV 5,700 kg |  |